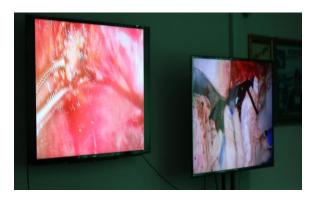

Professor Goro Honda gave the lecture

On day of program, Professor Yamamoto and Professor Katagiri demonstrated live surgery on open laparotomy of perihilar cholangiocarcinoma. Simultaneously Professor Honda and Dr Ome performed live laparoscopic right posterior sectionectomy of HCC. surgeries made These live audiences to observe the skills of the masters.

Surgeries were broadcasted live at Norman Hla hall

This program made in collaboration with international organization was highly beneficial to our HBPS department in terms of capacity building, young surgeons training and to learn the tips & tricks of HBP surgical operations. This was a great honor to IHPBA for its mission: Education & Training of HBP surgeons of Myanmar Chapter.